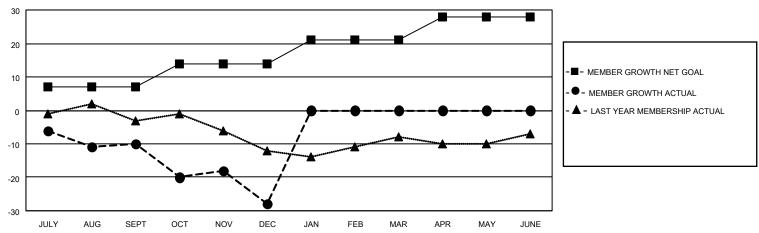

#### GOALS AND ACTUAL MEMBERS CUMULATIVE

| DROPPED CLUBS: 0 |    | 9 CLUBS OF 28 ADDED 1 OR<br>MORE NEW MEMBERS | GENDER DISTRIBUTION                |              |  |
|------------------|----|----------------------------------------------|------------------------------------|--------------|--|
|                  |    | WORE NEW WEINDERS                            | MALE                               | 469 (69.90%) |  |
|                  |    |                                              | FEMALE 202 (30.10%)                |              |  |
| DROPPED MEMBERS  |    |                                              | NON BINARY                         | 0 (0.00%)    |  |
|                  |    |                                              | PREFER NOT TO ANSWER 0 (0.00%)     |              |  |
| DECEASED         | 7  |                                              |                                    | ,            |  |
| CLUB CANCELLED   | 0  | CLICK HERE FOR CUMULATIVE                    | TOTAL FAMILY UNIT MEMBERS          | 3 125        |  |
| OTHER            | 36 | MEMBERSHIP DATA                              |                                    |              |  |
| TOTAL 43         |    |                                              | FAMILY MEMBERS PAYING HALF DUES 63 |              |  |
|                  |    |                                              |                                    |              |  |